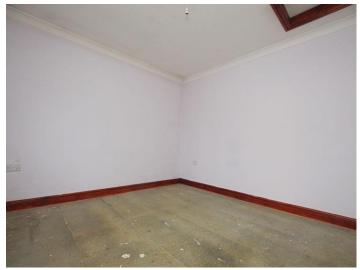

### Bedroom 1

11' 6" x 14' 10" (3.50m x 4.52m)

## Bedroom 2

11' 8" x 12' 6" (3.55m x 3.81m)