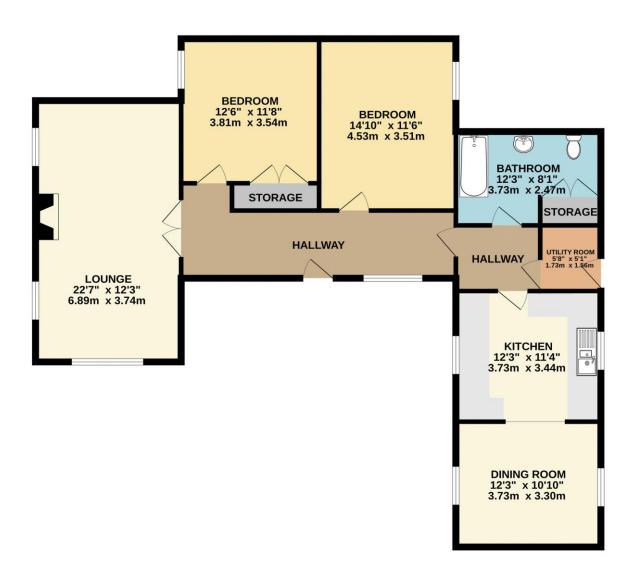

# - CROFTS ESTATE AGENTS

PASSIONATE ABOUT PROPERTY

**IMMINGHAM** 

01469 564294

NEW HOME SALES LAND PROPERTY MANAGEMENT

Lounge 12' 3" x 22' 7" (3.73m x 6.88m)

## **Dining Room**

10' 10" x 12' 3" (3.30m x 3.73m)

## Kitchen

11' 4" x 12' 3" (3.45m x 3.73m)

### Bedroom 1

11' 6" x 14' 10" (3.50m x 4.52m)

## Bedroom 2

11' 8" x 12' 6" (3.55m x 3.81m)

#### **Bathroom**

8' 1" x 12' 3" (2.46m x 3.73m)

## GROUND FLOOR 1190 sq.ft. (110.6 sq.m.) approx.

TOTAL FLOOR AREA: 1190 sq.ft. (110.6 sq.m.) approx.

Whilst every attempt has been made to ensure the accuracy of the floorplan contained here, measurements of doors, windows, rooms and any other terms are approximate and no responsibility is taken for any error, prospective purchaser. The services, systems and appliances shown have not been tested and no guarantee as to their operability or efficiency can be given. Made with Metropix 62024 in Metropy 62024 in Metropy 62024 in Metropix 62024